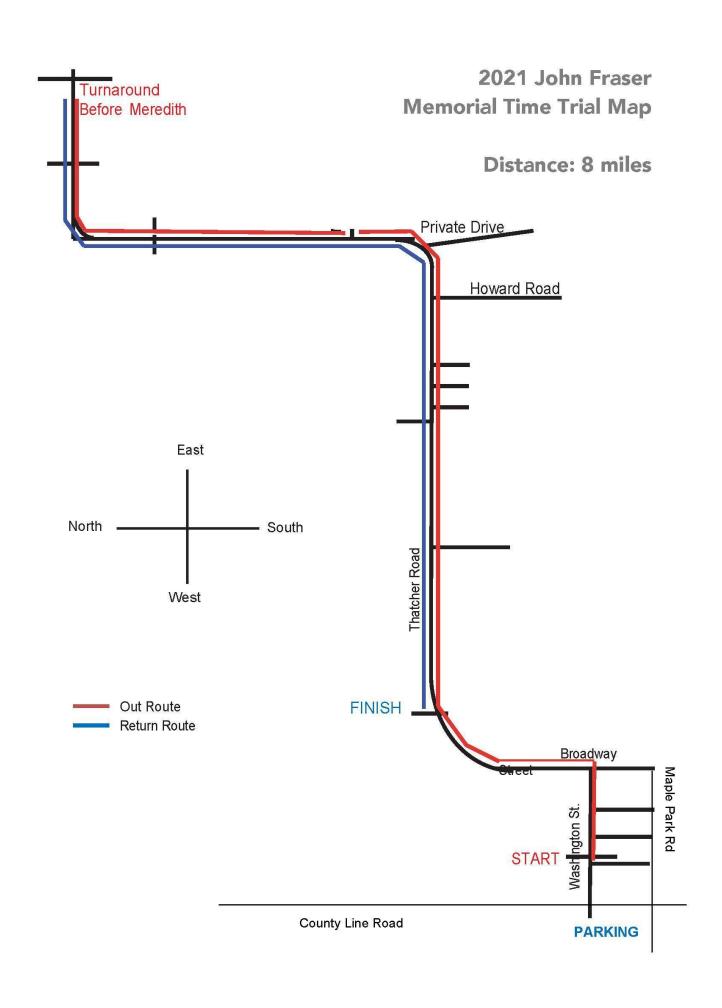

## RESCHEDULED DATE: JUNE 6, 2021 JOHN FRASER MEMORIAL TIME TRIAL

## **Washington Park in Maple Park**

Pre-registration only. Registration ends 03/30/21. Race begins at 9:01 AM with two minute spacing between riders. Racers may only arrive at the start line 10 minutes before assigned time. Bib numbers will be mailed, place number in the center of the lower back. Please be respectful of our host town. Roads will be open, so stay to the right allowing traffic to easily pass.

MEDALS and PAYOUTS WILL BE MAILED

Fastest Men and Women: 1st place \$100, 2nd place \$50, 3rd place \$30

LOCATION Washington Park Maple Park, IL 60151

PARKING Maple Park Rd, west of County Line Rd. north of the tracks